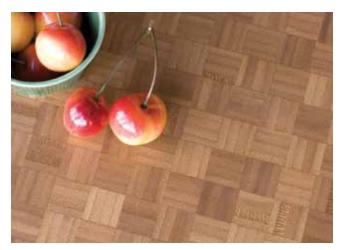

# TERAGREN® BAMBOO PARQUET BUTCHER BLOCK

# Natural or Caramelized

- 30" x 96" x 1½" or 36" x 72" x 1½" \*
- Food-safe—ideal for cutting surfaces and food prep areas
- Durable, end-grain parquet—harder than maple
- Prefinished with a food-safe mineral oil/beeswax finish
- Also available unfinished

Natural

Caramelized