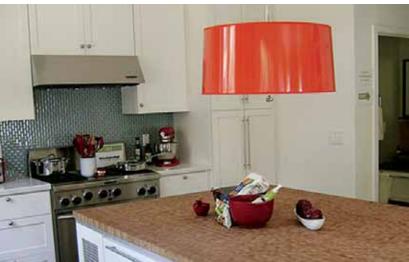

#### FOR KITCHEN COUNTERTOPS

The easiest, quickest way to add spice to your kitchen is to add a bamboo countertop or island.

Bamboo parquet butcher block, Caramelized

Teragren® manufactures fine bamboo worktops to industry-leading standards for quality and environmental safety. These furniture-grade products are made with rapidly renewable Optimum 5.5® Moso bamboo—perfect for any work surface residentially or commercially.