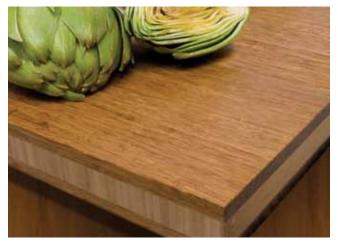

# TERAGREN® TRADITIONAL BAMBOO WORKTOP

Vertical Grain Caramelized face with Chestnut strand bamboo core or Vertical Grain Natural face with Wheat strand bamboo core

- 30" x 96" x 11/2" or 36" x 72" x 11/2"
- Prefinished with a food-safe mineral oil/beeswax finish
- Also available unfinished

Natural

Caramelized

Vertical Grain Caramelized face with Chestnut strand core