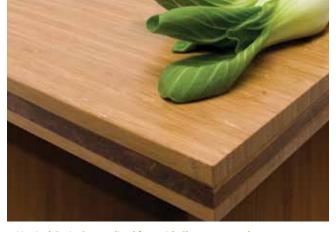

Bamboo parquet butcher block, Caramelized

Teragren® manufactures fine bamboo worktops to industry-leading standards for quality and environmental safety. These furniture-grade products are made with rapidly renewable Optimum 5.5® Moso bamboo—perfect for any work surface residentially or commercially.

# WHERE TO BUY

teragren.com/where\_retail\_c.php

Bamboo parquet butcher block, Caramelized

# TERAGREN® BAMBOO PARQUET BUTCHER BLOCK

# Natural or Caramelized

- 30" x 96" x 1½" or 36" x 72" x 1½" \*
- Food-safe—ideal for cutting surfaces and food prep areas
- Durable, end-grain parquet—harder than maple
- Prefinished with a food-safe mineral oil/beeswax finish
- Also available unfinished