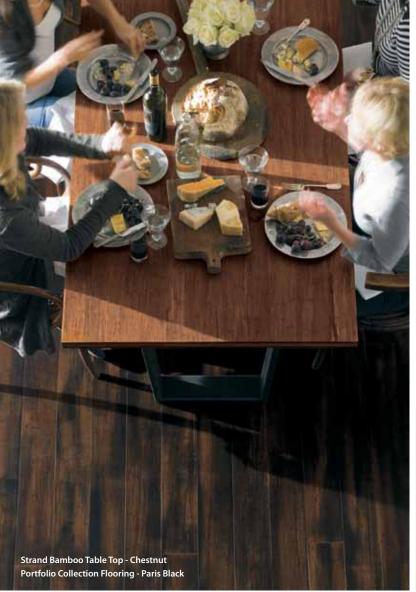

# **FOR TABLE TOPS**

Create distinctive table tops for family gatherings, crafts, and more! Create your own style from modern to eclectic.

Also ideal for commercial use requiring a durable work surface such as store fixtures, shelving, conference tables and reception desks.

### TERAGREN® STRAND BAMBOO WORKTOP

Chestnut strand bamboo face with Vertical Grain Caramelized core or Wheat strand bamboo face with Vertical Grain Caramelized core

- 36" x 72" x 11/2"
- Ideal for kitchen counters, islands, table tops or other furniture applications
- 154% harder than red oak
- Unfinished

Wheat

Chestnut

\*up to 3" by special order; minimum quantities apply

Chestnut strand face with Vertical Grain Caramelized core