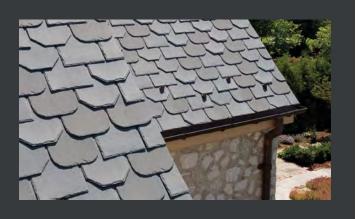

#### EcoStar Majestic Slate<sup>™</sup>

One of the original synthetic slate tiles on the market, Majestic Slate continues to offer the beauty and durability of slate with the lightweight, environmentally conscious qualities that make it one-of-a-kind. In 11 colors and 2 different sizes, this slate tile is perfect for any building from residential to commercial to historic. Live with the best -Majestic Slate.

#### EcoStar Designer Series Slate<sup>™</sup>

Let our attention to detail help your project go beyond all expectations. Those with a keen sense of color and architectural design can enjoy the multitude of profiles and hues offered with Designer Series Slate. The unique shapes and color palette of Beaver Tail, Beveled Edge and Chisel Point profiles accentuate a distinguished look like no other. Designer Series Slate is now available in both Majestic and Empire formulations.