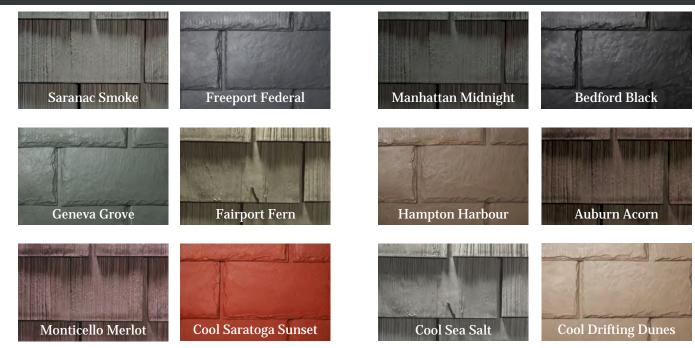

### Majestic Slate & Seneca Shake

**Color Palette** 

**Color Palette** 

### **Empire Slate & Empire Shake**