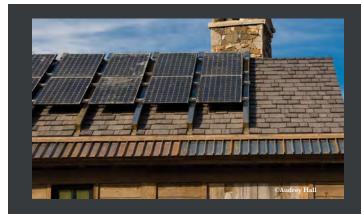

## Sustainable Roofing

Commit yourself to a better future while experiencing the beauty of sustainable design. Dedicated to using once loved materials, EcoStar manufactures its roofing tiles with a compound made of up to 80% recycled rubber and plastic polymers. Utilizing EcoStar products aids in the preservation of natural resources. No trees are used in the production of our shake tiles and no stones quarried for our slate tiles. EcoStar's proven polymers offer a long life cycle proudly backed by our 50-year Gold Star Warranty. This extended life is one of the most important keys to sustainability.