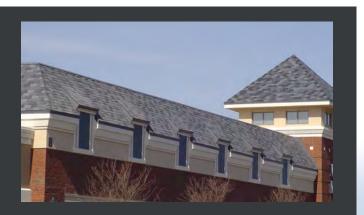

### EcoStar Empire Slate<sup> $^{^{\scriptscriptstyle M}}$ </sup> & Empire Shake<sup> $^{^{\scriptscriptstyle M}}$ </sup>

Empire Slate and Empire Shake are the second generation roofing tiles offered by EcoStar. Providing the durability and aesthetic beauty of our other synthetic tiles, the Empire lines provide unlimited color options and a palette of standard cool colors that can help your home or building reduce energy expenses.