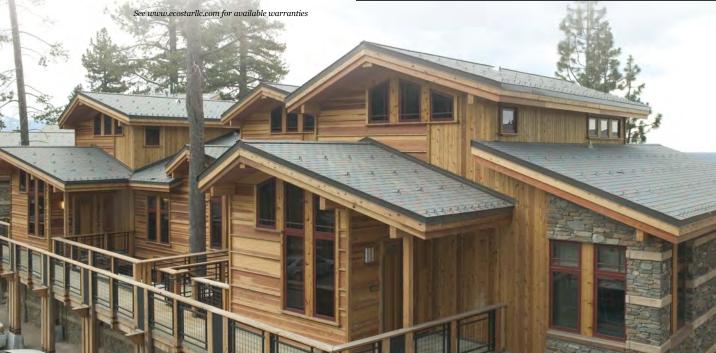

#### EcoStar Seneca Shake<sup>™</sup>

EcoStar reinvented the tradition of wood shake roofing with Seneca Shake tiles. Seneca Shake provides the beauty of natural wood shake with the durability and fire protection attributes found in all EcoStar synthetic tiles. Combining the available sizes, two thicknesses and three widths, creates the Aspen Blend – a replicated look of thick, hand-split wood only available with EcoStar.