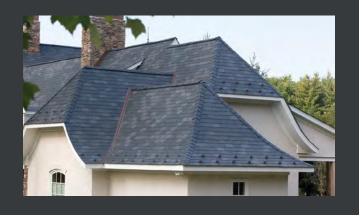

#### EcoStar Majestic Slate<sup>™</sup>

One of the original synthetic slate tiles on the market, Majestic Slate continues to offer the beauty and durability of slate with the lightweight, environmentally conscious qualities that make it one-of-a-kind. In 11 colors and 2 different sizes, this slate tile is perfect for any building from residential to commercial to historic. Live with the best -Majestic Slate.