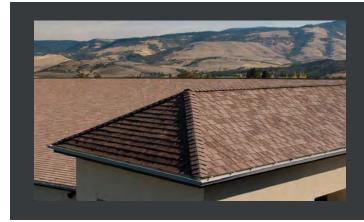

#### EcoStar Seneca Shake<sup>™</sup>

EcoStar reinvented the tradition of wood shake roofing with Seneca Shake tiles. Seneca Shake provides the beauty of natural wood shake with the durability and fire protection attributes found in all EcoStar synthetic tiles. Combining the available sizes, two thicknesses and three widths, creates the Aspen Blend – a replicated look of thick, hand-split wood only available with EcoStar.